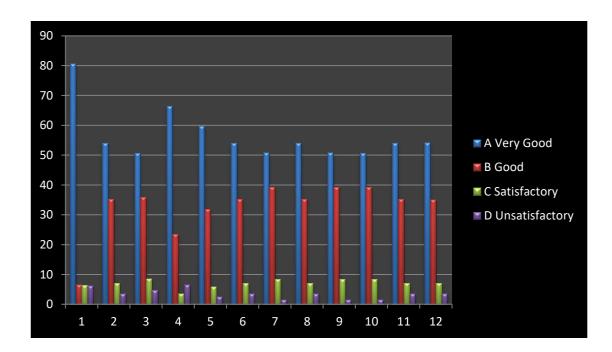

## Tabular Analysis of Students' Feedback Response (All Departments):

|        |                                                       | <b>Opinions of Answer in Percentage</b> |                  |                       |                             |                             |                 |
|--------|-------------------------------------------------------|-----------------------------------------|------------------|-----------------------|-----------------------------|-----------------------------|-----------------|
| Sr. No | Nature of Question                                    | A<br>Very<br>Good                       | <b>B</b><br>Good | C<br>Satisfac<br>tory | D<br>Unsat<br>isfact<br>ory | Scale of<br>Opinion         | % of<br>Opinion |
| 1      | Depth of Syllabus                                     | 80.69                                   | 6.62             | 6.43                  | 6.28                        | Very<br>Good<br>And<br>Good | 87.31           |
| 2      | Whether Syllabus is carrier oriented?                 | 54.07                                   | 35.32            | 7.07                  | 3.56                        | Very<br>Good<br>And<br>Good | 89.39           |
| 3      | Interest generated by<br>Teacher regarding Syllabus?  | 50.69                                   | 35.91            | 8.7                   | 4.73                        | Very<br>Good<br>And<br>Good | 86.6            |
| 4      | How do you rate the sequence of unit in the syllabus? | 66.37                                   | 23.44            | 3.67                  | 6.54                        | Very<br>Good<br>And<br>Good | 89.81           |
| 5      | Rate the size of syllabus in terms of load on the     | 59.64                                   | 31.9             | 5.86                  | 2.61                        | Very                        | 91.54           |